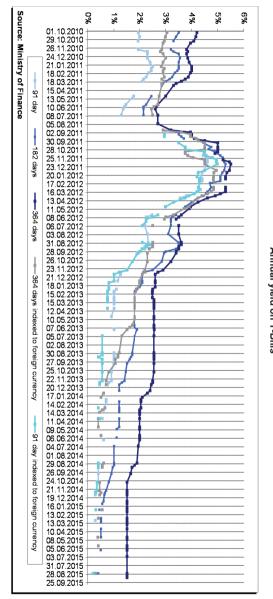

|                                                                        |                                                                    |               |                              |                                                                        |                                                                    |               |                              |                                                                        |                                                                    |               |                           |                                                                        |                                                                    |

## T-Bill's outstanding l debt



## Annual yield on T-Bills



## Structure of outststanding T-Bill's on 31 July 2015

## Structure of bids accepted according to buyers, July 2015





Structure of outststanding T-Bill's on 30 August 2015

Structure of bids accepted according to buyers, August 2015





Structure of outststanding T-Bill's on 30 September 2015

Structure of bids accepted according to buyers, September 2015





#### **NOTES ON METHODOLOGY**

#### General note for the tables from 2 to 21:

The data are on the cash basis.

#### Table 2: Budgetary Central Government Revenues

Budgetary Central Government according to the GFS 2001 methodology is equivalent to the State Budget in terms of the Budget Act which entered into force on January 1, 2009. (Official Gazette No. 87/2008).

Budgetary Central Government revenue (1), according to the