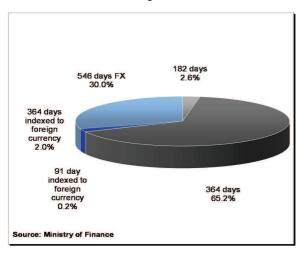

|                                                                    |               |                              |                                                                        |                                                                    |               |                           |                                                                        |                                                                    |

## T-Bill's outstanding l debt



## Annual yield on T-Bills



## Structure of outststanding T-Bill's on 31 July 2015

## Structure of bids accepted according to buyers, July 2015





Structure of outststanding T-Bill's on 30 August 2015

Structure of bids accepted according to buyers, August 2015





Structure of outststanding T-Bill's on 30 September 2015

Structure of bids accepted according to buyers, September 2015





#### **NOTES ON METHODOLOGY**

#### General note for the tables from 2 to 21:

The data are on the cash basis.

#### Table 2: Budgetary Central Government Revenues

Budgetary Central Government according to the GFS 2001 methodology is equivalent to the State Budget in terms of the Budget Act which entered into force on January 1, 2009. (Official Gazette No. 87/2008).

Budgetary Central Government revenue (1), according to the International Monetary Fund's GFS 2001 methodology (Government Finance Statistics), is an increase in net worth resulting from a financial transaction in relation to Government. According to this methodology, Budgetary Central Government re