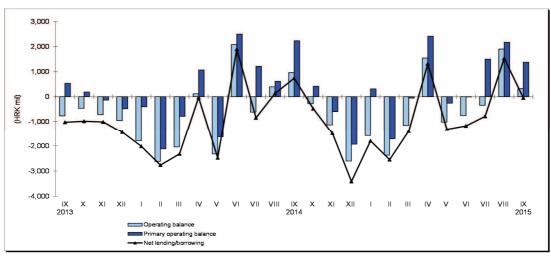

| -755,997                  | 743,824                | -12,173                   |
| VII                  | 11,586,999               | 11,932,403                | -345,404                  | 1,844,920              | 1,499,516                 |
| VIII                 | 11,191,071               | 9,289,744                 | 1,901,327                 | 273,764                | 2,175,091                 |
| IX                   | 11,144,338               | 10,822,024                | 322,314                   | 1,053,654              | 1,375,968                 |
| I-IX 2015            | 93,998,184               | 97,455,500                | -3,457,316                | 9,189,517              | 5,732,201                 |

MEASURES OF CONSOLIDATED CENTRAL GOVERNMENT DEFICIT/SURPLUS



TABLE 19B: NET LENDING/BORROWING (000 HRK)

|            | Operating balance | Net acquisition of nonfinancial assets (31) | Net lending/borrowing* | Financing<br>(33-32) | Net acquisition of financial assets (32) | Net incurrence of liabilities (33) |
|------------|-------------------|---------------------------------------------|------------------------|----------------------|------------------------------------------|------------------------------------|
|            | (1)               | (2)                                         | (3) 1-2                | (4) 6-5              | (5)                                      | (6)                                |
| IX         | -770.827          | 253,605                                     | -1,024,432             | 1,024,432