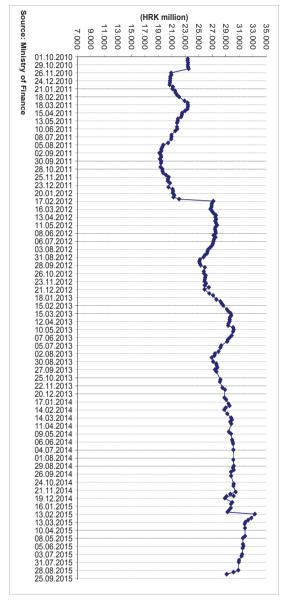

|               |                              |                                                                        |                                                                    |               |                              |                                                                        |                                                                    |               |                              |                                                                        |                                                                    |               |                           |                                                                        |                                                                    |

## T-Bill's outstanding l debt



## Annual yield on T-Bills



## Structure of outststanding T-Bill's on 31 July 2015

## Structure of bids accepted according to buyers, July 2015





Structure of outststanding T-Bill's on 30 August 2015

Structure of bids accepted according to buyers, August 2015





Structure of outststanding T-Bill's on 30 September 2015

Structure of bids accepted according to buyers, September 2015





#### **NOTES ON METHODOLOGY**

#### General note for the tables from 2 to 21:

The data are on the cash basis.

#### Table 2: Budgetary Central Government Revenues

Budgetary Central Government according to the GFS 2001 methodology is equivalent to the State Budget in terms of the Budget Act which entered into force on January 1, 2009. (Official Gazette No. 87/2008).

Budgetary Central Government