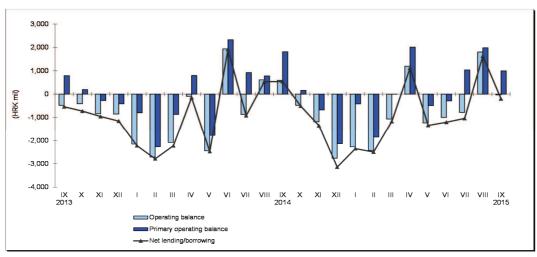

|
| V            | 7,569,575    | 8,804,147   | -1,234,572        | 745,436                 | -489,136                  |
| VI           | 9,683,597    | 10,682,267  | -998,670          | 711,412                 | -287,258                  |
| VII          | 9,484,552    | 10,265,405  | -780,853          | 1,816,895               | 1,036,042                 |
| VIII         | 9,587,553    | 7,782,747   | 1,804,806         | 174,693                 | 1,979,499                 |
| IX           | 9,451,248    | 9,482,514   | -31,266           | 1,025,258               | 993,992                   |
| I - IX 2015  | 79,262,007   | 85,072,025  | -5,810,018        | 8,775,849               | 2,965,831                 |

#### MEASURES OF BUDGETARY CENTRAL GOVERNMENT DEFICIT/SURPLUS



TABLE 8B: NET LENDING/BORROWING (000 HRK)

|              | Operating balance | Net acquisition of nonfinancial assets (31) | Net<br>lending/borrowing* | Financing<br>(33-32) | Net acquisition of financial assets (32) | Net incurrence of liabilities (33) |
|--------------|-------------------|---------------------------------------------|---------------------------|----------------------|------------------------------------------|------------------------------------|
|              | (1)               | (2)                                         | (3) 1-2                   | (4) 6-5              | (5)                                      | (6)                                |
| IX           | -480,982          | 59,377                                      | -540,359                  | 54