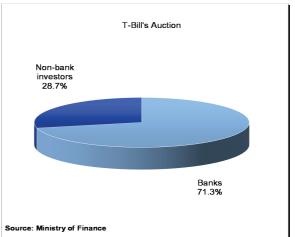

|               |                              |                                                                        |                                                                    |               |                              |                                                                        |                                                                    |               |                           |                                                                        |                                                                    |

## T-Bill's outstanding l debt



## Annual yield on T-Bills



## Structure of outststanding T-Bill's on 31 July 2015

## Structure of bids accepted according to buyers, July 2015





Structure of outststanding T-Bill's on 30 August 2015

Structure of bids accepted according to buyers, August 2015





Structure of outststanding T-Bill's on 30 September 2015

Structure of bids accepted according to buyers, September 2015





#### **NOTES ON METHODOLOGY**

#### General note for the tables from 2 to 21:

The data are on the cash basis.

#### Table 2: Budgetary Central Government Revenues

Budgetary Central Government according to the GFS 2001 methodology is equivalent to the State Budget in terms of the Budget Act which entered into force on January 1, 2009. (Official Gazette No. 87/2008).

Budgetary Central Government revenue (1), according to the International Monetary Fund's GFS 2001 methodology (Government Finance Statistics), is an increase in net worth resulting