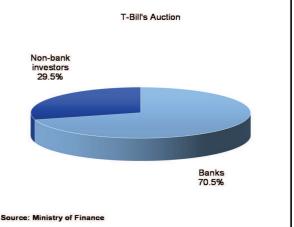

|                              |                                                                        |                                                                    |               |                           |                                                                        |                                                                    |

## T-Bill's outstanding l debt



## Annual yield on T-Bills



## Structure of outststanding T-Bill's on 31 July 2015

## Structure of bids accepted according to buyers, July 2015





Structure of outststanding T-Bill's on 30 August 2015

Structure of bids accepted according to buyers, August 2015





Structure of outststanding T-Bill's on 30 September 2015

Structure of bids accepted according to buyers, September 2015





#### **NOTES ON METHODOLOGY**

#### General note for the tables from 2 to 21:

The data are on the cash basis.

#### Table 2: Budgetary Central Government Revenues

Budgetary Central Government according to the GFS 2001 methodology is equivalent to the State Budget in terms of the Budget Act which entered into force on January 1, 2009. (Official Gazette No. 87/2008).

Budgetary Central Government revenue (1), according to the International Monetary Fund's GFS 2001 methodology (Government Finance Statistics), is an increase in net worth resulting from a financial transaction in relation to Government. According to this methodology, Budgetary Central Government revenues are composed of main categories as follows: taxes (11), social contributions (12), grants (13) and other revenue (14).

-