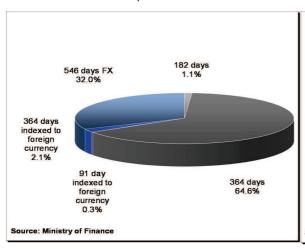

|                              |                                                                        |                                                                    |               |                           |                                                                        |                                                                    |

## T-Bill's outstanding l debt



## Annual yield on T-Bills



## Structure of outststanding T-Bill's on 31 July 2015

## Structure of bids accepted according to buyers, July 2015





Structure of outststanding T-Bill's on 30 August 2015

Structure of bids accepted according to buyers, August 2015





Structure of outststanding T-Bill's on 30 September 2015

Structure of bids accepted according to buyers, September 2015





#### **NOTES ON METHODOLOGY**

#### General note for the tables from 2 to 21:

The data are on the cash basis.

#### Table 2: Budgetary Central Government Revenues

Budgetary Central Government according to the GFS 2001 methodology is equivalent to the State Budget in terms of the Budget Act which entered into force on January 1, 2009. (Official Gazette No. 87/2008).

Budgetary Central Government revenue (1), according to the International Monetary Fund's GFS 2001 methodology (Government Finance Statistics), is an increase in net worth resulting from a financial transaction in relation to Government. According to this methodology, Budgetary Central Government revenues are composed of main categories as follows: taxes (11), social contributions (12), grants (13) and other revenue (14).