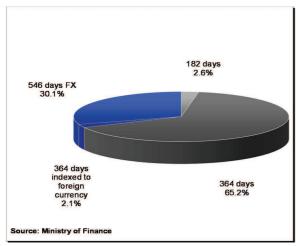

|               |                              |                                                                        |                                                                    |               |                              |                                                                        |                                                                    |               |                           |                                                                        |                                                                    |

## T-Bill's outstanding l debt



## Annual yield on T-Bills



## Structure of outststanding T-Bill's on 31 July 2015

## Structure of bids accepted according to buyers, July 2015





Structure of outststanding T-Bill's on 30 August 2015

Structure of bids accepted according to buyers, August 2015





Structure of outststanding T-Bill's on 30 September 2015

Structure of bids accepted according to buyers, September 2015





#### **NOTES ON METHODOLOGY**

#### General note for the tables from 2 to 21:

The data are on the cash basis.

#### Table 2: Budgetary Central Government Revenues

Budgetary Central Government according to the GFS 2001 methodology is equivalent to the State Budget in terms of the Budget Act which entered into force on January 1, 2009. (Official Gazette No. 87/2008).

Budgetary Central Government revenue (1), according to the International Monetary Fund's GFS 2001 methodology (Government Finance Statistics), is an increase in net worth resultin