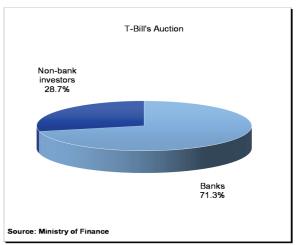

|                                                                    |               |                              |                                                                        |                                                                    |               |                           |                                                                        |                                                                    |

## T-Bill's outstanding l debt



## Annual yield on T-Bills



## Structure of outststanding T-Bill's on 31 July 2015

## Structure of bids accepted according to buyers, July 2015





Structure of outststanding T-Bill's on 30 August 2015

Structure of bids accepted according to buyers, August 2015





Structure of outststanding T-Bill's on 30 September 2015

Structure of bids accepted according to buyers, September 2015





#### **NOTES ON METHODOLOGY**

#### General note for the tables from 2 to 21:

The data are on the cash basis.

#### Table 2: Budgetary Central Government Revenues

Budgetary Central Government according to the GFS 2001 methodology is equivalent to the State Budget in terms of the Budget Act which entered into force on January 1, 2009. (Official Gazette No. 87/2008).

Budgetary Central Government revenue (1), according to the International Monetary Fund's GFS 2001 methodology (Government Finance Statistics), is an increase in net worth resulting from a financial transaction in relation to Government. According to this methodology, Budgetary Central Government reve